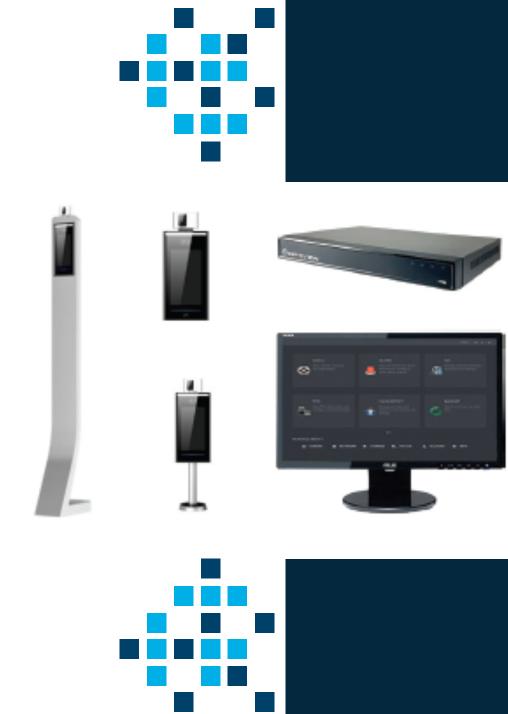

### Key Benefits

Of Temperature Detection Systems

#### **Best-in-Class Accuracy**

With an accuracy range up to **0.3°C (0.54° F)**, SumnerOne's Human Temperature Detection Systems can help ensure the safety of your workplace.

#### **Enables Social Distancing**

With best-in-class accuracy and rapid screening, our automatic temperature detection system matches the performance of handheld thermometers without any human contact.

## Fast, No-Contact Temperature Screening

Our system detects skin temperature within seconds automatically, alerting the designated parties if anyone enters the premises above the set temperature threshold.

# What makes our solutions stand out from the competition?

- ✓ Face-detection algorithm
- ✓ Temperature sensor quality and accuracy
- ✓ Face mask detection
- ✓ Speed and high capacity
- ✓ Multiple solutions for every budget